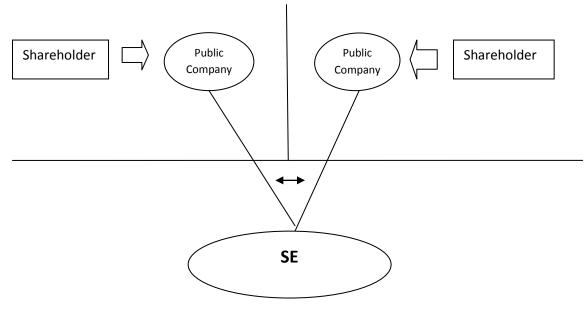

The formation by merger could be done between two or more existing public limited-liability companies governed by the law of no less than two Member States<sup>30</sup>. Such a merger may be carried out, on one hand by the procedure for merger by acquisition<sup>31</sup> through which the acquiring company take the form of an SE when the merger takes place and, on the other hand, by the procedure for merger by the formation of a new company, in this case, the SE shall be the newly formed  $company^{32}$ .

Spain

France

Merger by the formation of a new company

Merger by acquisition

 $<sup>^{30}</sup>$  The Annex I of the SE Regulation, referred to article 2(1) of the same legal text, includes a list of the public limited-liability companies within the Community which are entitle to set up an SE by merger.  $^{31}$  It is defined by merger.

It is defined in article 2 (a) of the cross- border merger Directive: "one or more companies, on being dissolves without going into liquidation, transfer all their assets and liabilities to another existing company, the acquiring company, in exchange for the issue to their members of securities or shares representing the capital of that other company and, if applicable, a cash payment not exceeding 10% of the nominal value, or, in the absence of a nominal value, of the accounting par value of those securities *or shares*". <sup>32</sup> See SE Regulation, article 17.

The prime example of merger by acquisition was the conversion of Allianz AG, the German asset management and insurance company, into a European Company on 13<sup>th</sup> October 2006. The cross-border merger of Riunione Adriatica di Sicurtá (hereinafter referred as RAS) S.P.A. into Allianz A.G., enabled the latter to reorganize its Italian activities and to directly reallocate the holdings of operations to Allianz Holding in key European markets, such as Austria, Switzerland and Spain<sup>33</sup>. Allianz AG thus adopted the legal form of a European Company, being known as Allianz SE ever since.