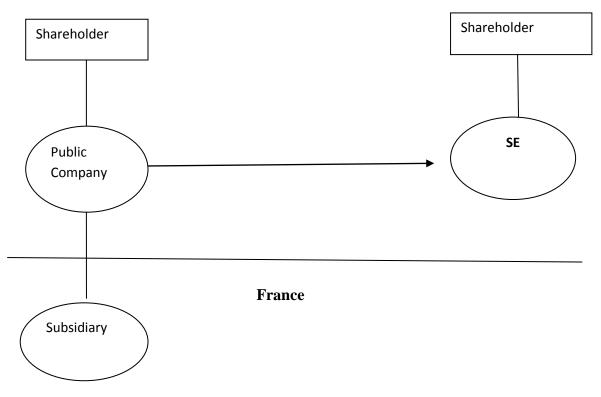

### 2.2. Formation of a holding SE

It was an original way of European Company law to create a joint stock company. The holding structures usually came into existence by means of an increase of the subscribed capital in an existing company. The new shares were issued to the shareholders of another company who pay for it with the shares of their company. The operation resulted in formation of a holding structure in which the company that increased its capital became holding company dominating a company or companies the shares of which were contributed. The formation of a holding SE is guided by the similar idea, however, the SE does not exist yet but has to be created by the companies<sup>44</sup>. One of the main differences with the formation by merger is that in this

case not only public limited-liability companies but also private limited liability companies may participate on the establishment of an  $SE^{45}$ . The conditions are:

• At least two of the registered offices and head offices within the Community are governed by the law of a different Member State, or

• For at least two years, it has had a subsidiary company governed by the law of another Member State or a branch situated in another Member State<sup>46</sup>. This requirement should ensure that the international link of each of the promoting companies has a real character and that a foreign subsidiary or branch was established not only for the sake of promoting the formation of a holding SE<sup>47</sup>.

The formation of a holding SE begins with the drafting of the terms which shall include a report explaining and justifying the legal and economic aspects of the formation and indicating the implications for the shareholders and for the employees of the adoption of the form of a holding SE. The SE Regulation prescribes the obligatory examination of the draft terms of formation by one or more members of the companies promoting the operation<sup>48</sup>. A holding can only be established if more than 50% of the voting rights are exchanged for shares in the SE<sup>49</sup>. In any case, Member States may adopt provisions designed to ensure protection for minority shareholders who oppose the operation, creditors and employees<sup>50</sup>.

In order to form the SE, the shareholders of the companies promoting such an operation must, within three months, inform the promoting companies whether they intend to contribute their shares to the formation of the holding  $SE^{51}$ .

The entities themselves are not involved in this transaction and continue to exist; they become subsidiaries of the SE after the transaction. The exchange of shares

 $<sup>^{45}</sup>$  Annex II of the SE Regulation includes a list of the companies that are able to establish an SE by holding.

<sup>&</sup>lt;sup>46</sup> See SE Regulation, article 2(2).

 $<sup>^{47}</sup>$  See supra 47.

 $<sup>^{48}</sup>$  See SE Regulation, article 32 (4).

<sup>&</sup>lt;sup>49</sup> See SE Regulation, article 32(2).

<sup>&</sup>lt;sup>50</sup> See SE Regulation, article 34.

<sup>&</sup>lt;sup>51</sup> See SE Regulation, article 33 (1).

constitutes a contribution of shares in the founding entities against shares in the newly established SE, a singular succession takes place. It is also possible to form a holding if shares in the founding entities are held through a permanent establishment by the shareholders<sup>52</sup>.

Formation of a holding SE