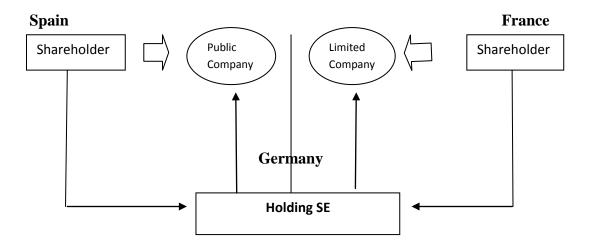

### 2.2. Formation of a holding SE

It was an original way of European Company law to create a joint stock company. The holding structures usually came into existence by means of an increase of the subscribed capital in an existing company. The new shares were issued to the shareholders of another company who pay for it with the shares of their company. The operation resulted in formation of a holding structure in which the company that increased its capital became holding company dominating a company or companies the shares of which were contributed. The formation of a holding SE is guided by the similar idea, however, the SE does not exist yet but has to be created by the companies<sup>44</sup>. One of the main differences with the formation by merger is that in this

case not only public limited-liability companies but also private limited liability companies may participate on the establishment of an  $SE^{45}$ . The conditions are:

• At least two of the registered offices and head offices within the Community are governed by the law of a different Member State, or

• For at least two years, it has had a subsidiary company governed by the law of another Member State or a branch situated in another Member State<sup>46</sup>. This requirement should ensure that the international link of each of the promoting companies has a real character and that a foreign subsidiary or branch was established not only for the sake of promoting the formation of a holding SE<sup>47</sup>.

The formation of a holding SE begins with the drafting of the terms which shall include a report explaining and justifying the legal and economic aspects of the formation and indicating the implications for the shareholders and for the employees of the adoption of the form of a holding SE. The SE Regulation prescribes the obligatory examination of the draft terms of formation by one or more members of the companies promoting the operation<sup>48</sup>. A holding can only be established if more than 50% of the voting rights are exchanged for shares in the SE<sup>49</sup>. In any case, Member States may adopt provisions designed to ensure protection for minority shareholders who oppose the operation, creditors and employees<sup>50</sup>.

In order to form the SE, the shareholders of the companies promoting such an operation must, within three months, inform the promoting companies whether they intend to contribute their shares to the formation of the holding  $SE^{51}$ .

The entities themselves are not involved in this transaction and continue to exist; they become subsidiaries of the SE after the transaction. The exchange of shares

 $<sup>^{45}</sup>$  Annex II of the SE Regulation includes a list of the companies that are able to establish an SE by holding.