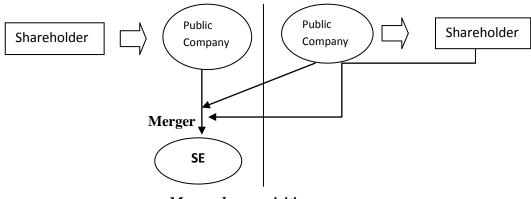

The formation by merger could be done between two or more existing public limited-liability companies governed by the law of no less than two Member States<sup>30</sup>. Such a merger may be carried out, on one hand by the procedure for merger by acquisition<sup>31</sup> through which the acquiring company take the form of an SE when the merger takes place and, on the other hand, by the procedure for merger by the formation of a new company, in this case, the SE shall be the newly formed  $company^{32}$ .

Spain

France

Merger by the formation of a new company

Merger by acquisition

 $<sup>^{30}</sup>$  The Annex I of the SE Regulation, referred to article 2(1) of the same legal text, includes a list of the public limited-liability companies within the Community which are entitle to set up an SE by merger.  $^{31}$  It is defined by merger.

It is defined in article 2 (a) of the cross- border merger Directive: "one or more companies, on being dissolves without going into liquidation, transfer all their assets and liabilities to another existing company, the acquiring company, in exchange for the issue to their members of securities or shares representing the capital of that other company and, if applicable, a cash payment not exceeding 10% of the nominal value, or, in the absence of a nominal value, of the accounting par value of those securities *or shares*". <sup>32</sup> See SE Regulation, article 17.

The prime example of merger by acquisition was the conversion of Allianz AG, the German asset management and insurance company, into a European Company on 13<sup>th</sup> October 2006. The cross-border merger of Riunione Adriatica di Sicurtá (hereinafter referred as RAS) S.P.A. into Allianz A.G., enabled the latter to reorganize its Italian activities and to directly reallocate the holdings of operations to Allianz Holding in key European markets, such as Austria, Switzerland and Spain<sup>33</sup>. Allianz AG thus adopted the legal form of a European Company, being known as Allianz SE ever since.