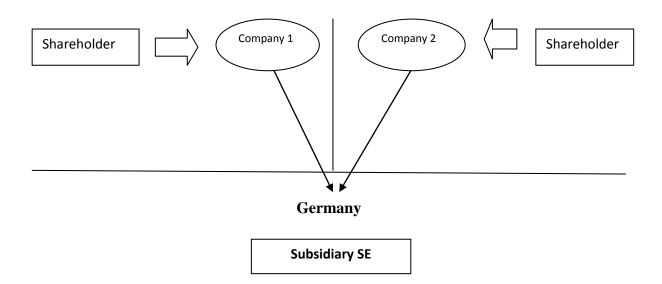

# **2.3.** Formation of a subsidiary SE

The formation of a subsidiary SE is a matter totally left to be governed by the national law<sup>53</sup>, but with regards to article 2(3) SE Regulation, there are two conditions that have to be met. These companies has to be formed under the national law of two different Member States or they must have a subsidiary company governed by the law of another Member State or branch situated in another Member State for at least two years.

Companies, firms and other legal entities participating in such an operation shall be subject to the provisions governing their participation in the formation of a subsidiary in the form of a public limited-liability company.